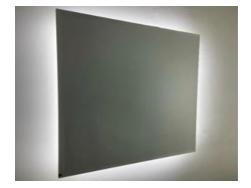

## **BACKLIT LED WALL MIRROR**

**MODEL#: CAL 3630** 

#### **FEATURES:**

- ONE 36X30" HIGH POLISHED EDGE MIRROR WITH LED BACKLIGHTING.
- SILVERED BACK REFLECTION LAYER FOR HIGH RESOLUTION, COPPER-FREE, ENVIRONMENTALLY FRIENDLY GLASS.
- LED'S RATED FOR 50,000 HOURS OF CONTINUOUS USE.
- 1500 LUMENS PER METER.
- LED QTY: 528 CHIPS PER METER.
- CRI >90 RA.
- 7" WIRE WHIP INCLUDED.
- HARDWIRE TO EXTERNAL WALL SWITCH (NO DIMMER).
- HORIZONTAL & VERTICAL MOUNTING OPTION AVAILABLE (PLEASE SPECIFY).
- PACKED IN FOUR WALL (FOLDED DOUBLE WALL) CORRUGATION.
- "Z BAR" FOR WALL MOUNTING INCLUDED.

### **KELVIN RATING:**

- 6000K (COOL WHITE) [SHOWN]
- 3500K (WARM WHITE)

**OVERALL SIZE DIMENSION:** 36" WIDE X 30" HIGH X 1 1/4" DEEP